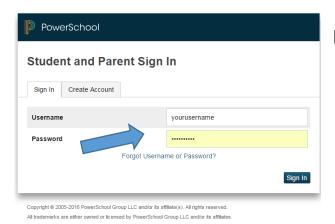

3. The Parent Sign In screen will show. Enter your Username and password. Not sure what it is? Click on the blue words "Forgot Username or Password?"

If you are still unable to log in, please call the school to have your Username and Password reset.